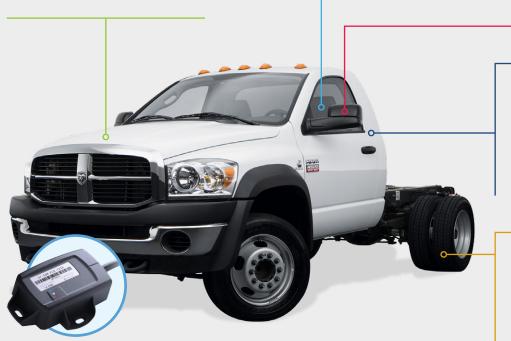

## Stay On-Time and On-Budget with Geotab

Construction operations are dynamic, with multiple job sites, diverse assets, and crew on-the-go. Geotab helps you track and maintain your construction and heavy equipment vehicle assets, and provides key data insights to help streamline your operations and maximize profitability. Track your heavy equipment, yellow iron, and powered trailers and assets with the IP67 rated GO RUGGED ruggedized telematics device for harsh conditions or external installation.

#### JRUG ( -;(

Durable telematics device for Heavy-Duty vehicles and external installation (IP67 rated)