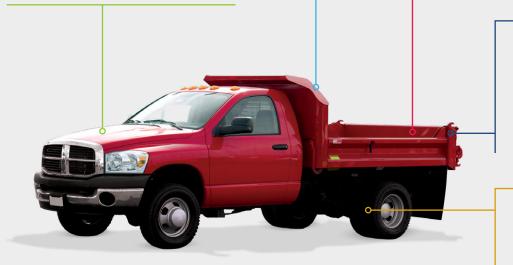

# Geotab GO7 Telematics Device

- + Rich, second-by-second data
- + Ultra-accurate engine diagnostics
- + Self-calibrating accelerometer