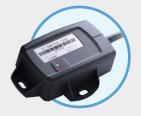

### GO RUGGE

Durable telematics device for Heavy-Duty vehicles and external installation (IP67 rated)