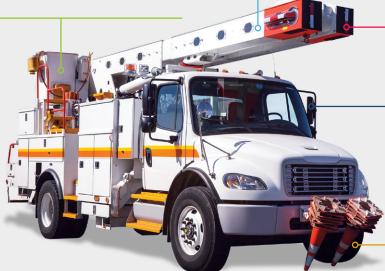

## Connect to Your Mobile Workforce and Assets

Managing a utility fleet is uniquely challenging — with employees and contractors working together on numerous job sites. Staying connected to your mobile workforce is critical, especially when emergency situations arise. With Geotab's fleet management solutions, you can access the insights and intelligence to keep your fleet powered up in the field. Track your heavy equipment, yellow iron, and powered trailers and assets with the IP67 rated GO RUGGED ruggedized telematics device for harsh conditions or external installation.